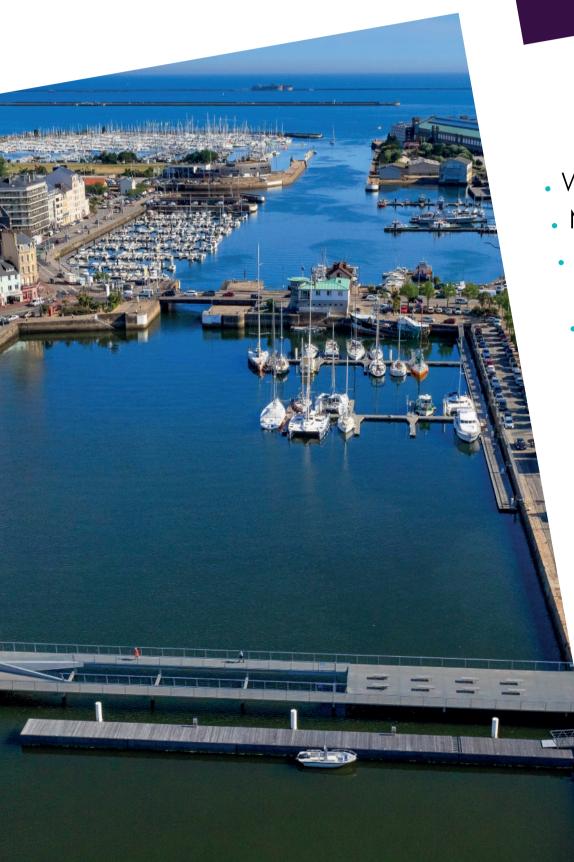

## 20% DISCOUNT ON YOUR VISITOR BERTHING FEES IN CHERBOURG

- Well protected marina accessible 24h/24
- Modern marina facilities
- Specifically designed and equipped to accommodate all the needs of boaters
  - Located in a typical French city-centre with its large selection of boutiques, bars, restaurants, gardens, parks and museums.
    - \* The 20% discount will apply on presentation of a personal valid 2022 club/association membership card at the marina reception. The discount does not apply to annual berths or seasonal contracts and be combined with any other offers.